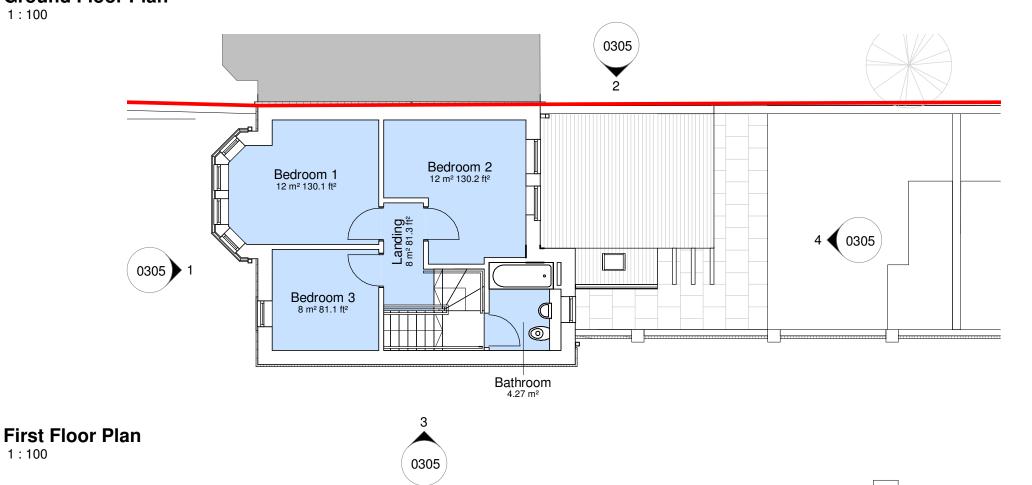

## **Ground Floor Plan**

1:100

1:100

These plans show the layout for House 1 & 0201 for the proposed site layout

see drawings 4370-0200