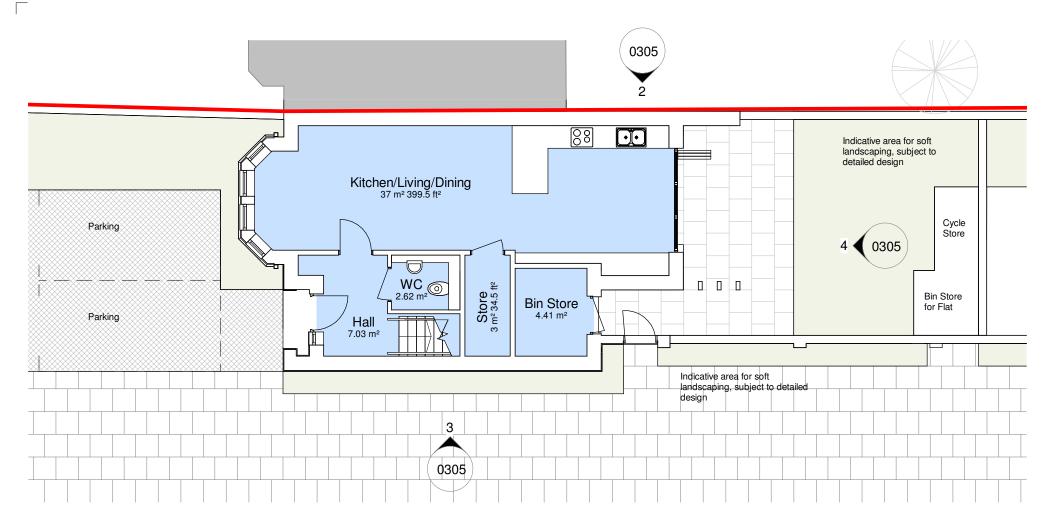

## **Ground Floor Plan**

1:100

1:100

These plans show the layout for House 1 & 0201 for the proposed site layout

see drawings 4370-0200